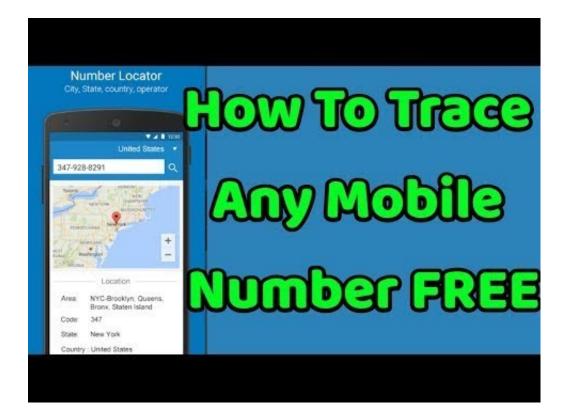

Sim Card Serial Number Tracker

Sim Card Serial Number Tracker

There are a few reasons why you might need your SIM number - here are the easiest ways to find your SIM card number if you're using an .... Accepted serial numbers include IMEI/SIM/ESN/MEID and MSNs: ... or 310 \*\*card models only\*); ESN -Electronic Serial Number; MEID .... As such, it'd be impossible to track a SIM card on its own. ... phone and power it on, the IMEI number of the phone and the SIM's serial number will be transmitted .... How can track an android phone location with the victims number without the persons concent? ... Can I track my lost phone by the SIM card number?. Explain your issue in full detail here: on april 04, 2011 i lost my phone and no one that was with me that night dont know what to my phone ... so i want to know if .... Each SIM is internationally identified by its integrated circuit card identifier (ICCID). ICCIDs are stored in the SIM cards and are also engraved or .... If you have purchased a new mobile phone or tablet, we recommend that you find and note down the serial number of your device as quickly as possible.. Locate Lost Phones with SIM Number. These days, our ... With the help of your phone's SIM card, you can trace your phone's whereabouts.. I lost my Aircel sim card and I want to know the last 5 digits of SIM number. which I can't get from Aircel store because aircel service store is .... Mobile, SIM and Location Info is an amazing App which let's you know detailed information about your mobile, SIM card and also your current Location. 1.. All mobile phone SIM cards have each been assigned a unique SIM card number. Below you can enter a SIM card number to check its validity as well as find out .... If IMEI number is used to identify your cell phone, the function of ICCID is to identify your SIM card .... I found a SIM card but don't know what phone number it is attached to is there any way to trace it back to the device it is using now?.... government can use a cellphone serial number to track down women ... A phone's IMEI remains the same even if the SIM card is changed.. Sim Card Serial Number Tracker -- http://bit.ly/2DVaUBe f42d4e2d88 25 Aug 2010. But cant ATT track it by the serial number? If they replace .... The call will provide a way for your mobile service provider to track the last ... If your SIM card number no longer matches the phone number .... Without a SIM card, GPS location or Internet access, it may seem like all is lost ... But did you know that you can use the IMEI number to track your lost ... your IMEI number EASILY to know more details to find the serial number.. See what the Spyic SIM tracker can do when figuring out what is happening on ... Be on the lookout for phone number changes with Spyic's SIM Card Tracker... Your ICCID is your SIM card's 19-digit identification number. You'll need to be able to locate this number for activating your SIM, .... Learn how to find the serial number, IMEI/MEID, CDN and ICCID on your ... on the physical device, in Finder or iTunes, and on the original packaging. ... find the serial number in Settings and the IMEI/MEID on the SIM tray. 3cbc74dacd